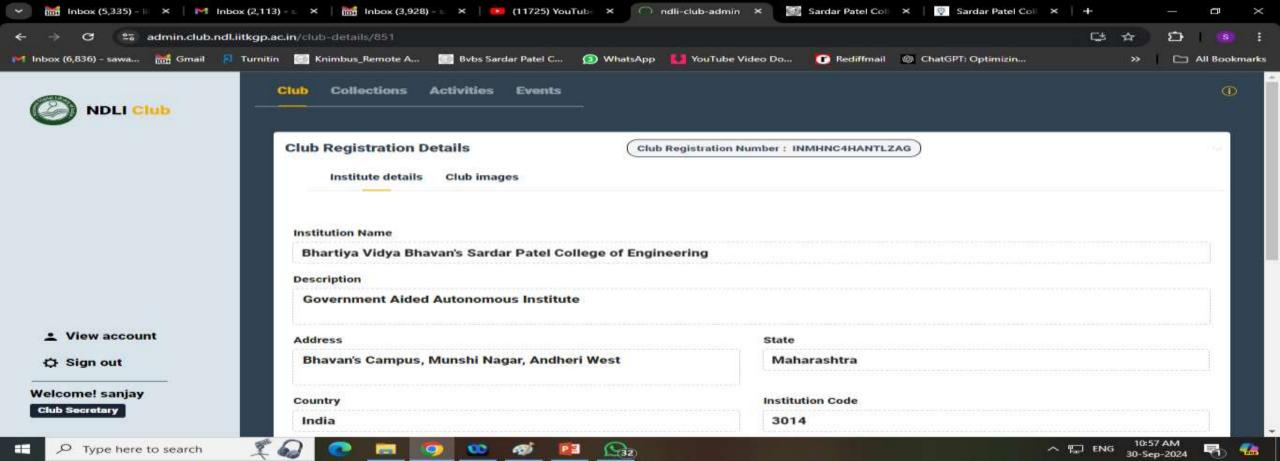

# BHARATIYA VIDYA BHAVAN'S SARDAR PATEL COLLEGE OF ENGINEERING Services Provided by the SPCE Library NDL Library Membership

Services Provided by the SPCE Library