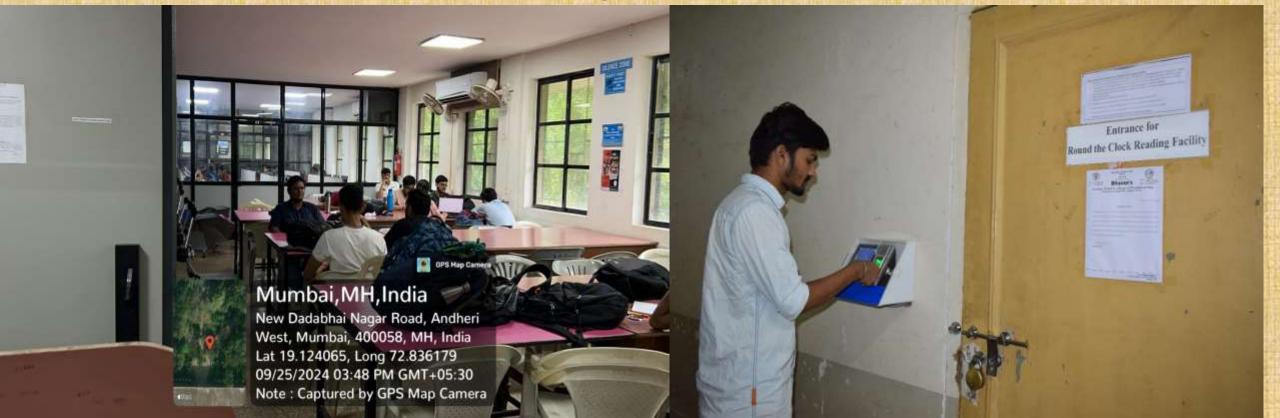

s IITs and these are made available to our users on Intranet through on dedicated server.

Remote Access for SPCE Database

"Remote Access for the database subscribed by the SPCE Central Library has been set up to enable you to make "Your Library Your Way."





### Services Provided by the SPCE Library

SPCE Central Library has a vide array of services offered to serve the faculty, Students and other researchers in their information needs.

#### InterLibrary Loan



SPCE Library through its membership with various technical libraries provides resource materials to its users, even if the material is not part of its collection. This is made possible through Inter Library Loam





Services Provided by the SPCE Library







## Services Provided by the SPCE Library 24 X 7 Reading Facility







### Services Provided by the SPCE Library

E-Resource Centre





Type here to search

# BHARATIYA VIDYA BHAVAN'S SARDAR PATEL COLLEGE OF ENGINEERING Services Provided by the SPCE Library IRINIS Database



へ 覧 ENG





# BHARATIYA VIDYA BHAVAN'S SARDAR PATEL COLLEGE OF ENGINEERING Services Provided by the SPCE Library NDL Library Membership









Services Provided by the SPCE Library

### Web Opac

Web Opac Provides the facility of searching, browsing and reserving physical materials available at library.









Services Provided by the SPCE Library

Plagiarism Checking









Services Provided by the SPCE Library





# NG SARDAR ONT

## Services Provided by the SPCE Library

Lending Section with Reading Room Facility











Services Provided by the SPCE Library



Circu