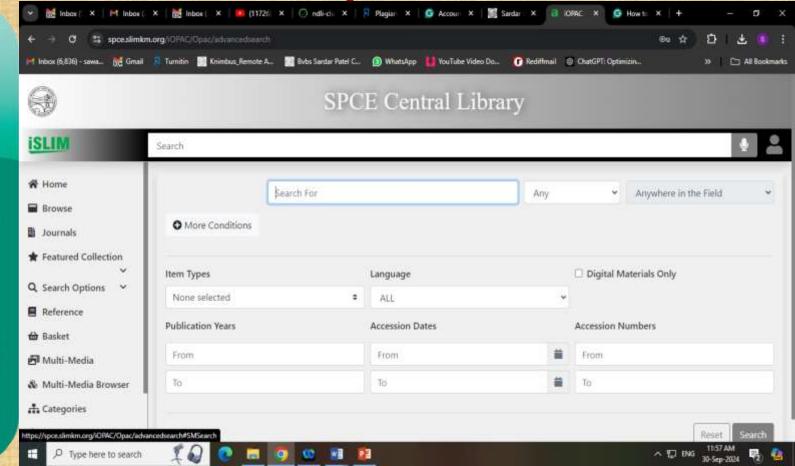

### Web Opac

Web Opac Provides the facility of searching, browsing and reserving physical materials available at library.

Services Provided by the SPCE Library

Plagiarism Checking

Services Provided by the SPCE Library