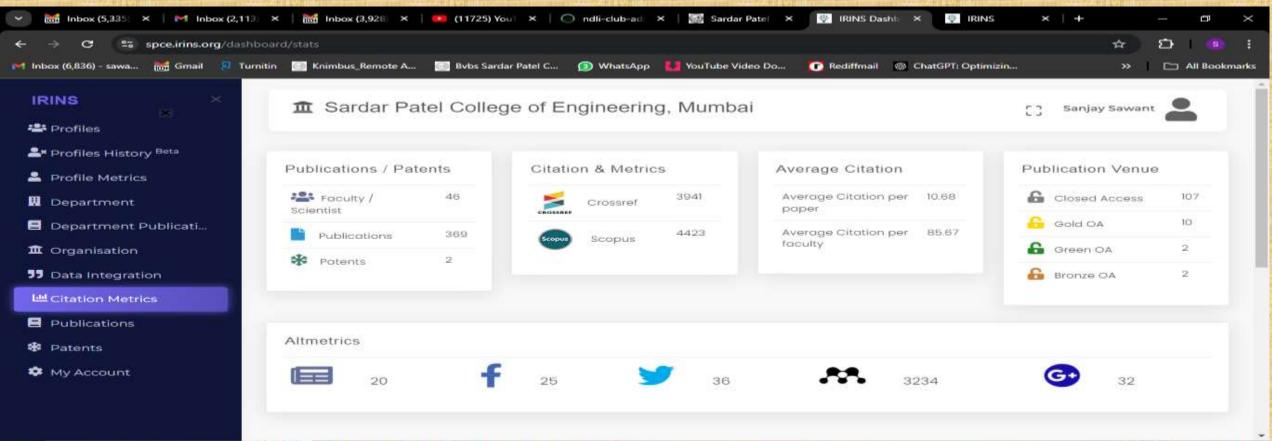

# BHARATIYA VIDYA BHAVAN'S SARDAR PATEL COLLEGE OF ENGINEERING Services Provided by the SPCE Library IRINIS Database

へ 覧 ENG